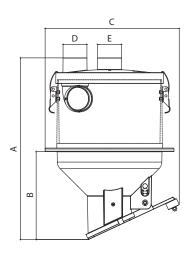

G

| DISPENSER       |                 |              |
|-----------------|-----------------|--------------|
| Model Dispenser | Unit of measure | AP3400.10.01 |
| Weight          | kg              | 1,650        |
| Measurement A   | mm              | 381          |
| Measurement B   | mm              | 184          |
| Measurement C   | mm              | 281          |
| Measurement D   | mm              | 50           |
| Measurement E   | mm              | 50           |
| Measurement F   | mm              | 270          |
| Measurement G   | mm              | 151          |
| Measurement H   | mm              | 221          |
| Measurement L   | mm              | 248          |
| Measurement M   | mm              | 197          |
| Measurement N   | mm              | 73           |
| Measurement O   | mm              | 241          |
| Measurement P   | mm              | 241          |
| Measurement Q   | mm              | 43           |
| Measurement R   | mm              | 108          |
| Capacità max    | I               | 5            |