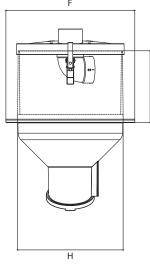

G

| DISPENSER       |                 |              |
|-----------------|-----------------|--------------|
| Model Dispenser | Unit of measure | AP3400.10.01 |
| Weight          | kg              | 1,650        |
| Measurement A   | mm              | 381          |
| Measurement B   | mm              | 184          |
| Measurement C   | mm              | 281          |
| Measurement D   | mm              | 50           |
| Measurement E   | mm              | 50           |
| Measurement F   | mm              | 270          |
| Measurement G   | mm              | 151          |
| Measurement H   | mm              | 221          |
| Measurement L   | mm              | 248          |
| Measurement M   | mm              | 197          |
| Measurement N   | mm              | 73           |
| Measurement O   | mm              | 241          |
| Measurement P   | mm              | 241          |
| Measurement Q   | mm              | 43           |
| Measurement R   | mm              | 108          |
| Capacità max    | I               | 5            |