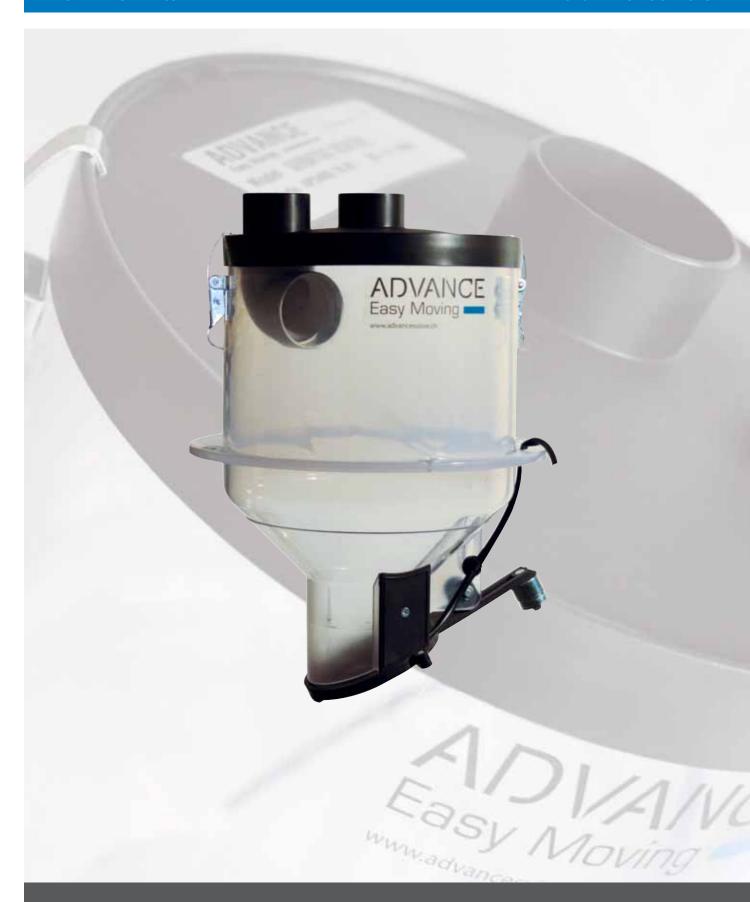

## **Product description**

Dispenser is very easy to install and it can be used with all tanks that come with the pellet boilers.

It is made of fire retardant plastic, therefore it is absolutely safe.

The installer and the user can check its efficiency constantly, thanks to its transparent container.

It guarantees thousands of working cycles, and it is extremely reliable.

It is supplied with a template for piercing and assembly and a connection cable for Control Panel.

The door sensor, connected to Control Panel DRIVE, guarantee maximum safety in case of malfunctioning.