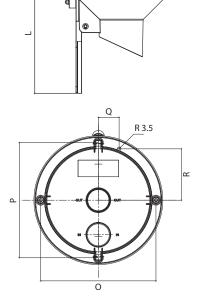

G

| DISPENSER       |                 |              |
|-----------------|-----------------|--------------|
| Model Dispenser | Unit of measure | AP3400.10.01 |
| Weight          | kg              | 1,650        |
| Measurement A   | mm              | 381          |
| Measurement B   | mm              | 184          |
| Measurement C   | mm              | 281          |
| Measurement D   | mm              | 50           |
| Measurement E   | mm              | 50           |
| Measurement F   | mm              | 270          |
| Measurement G   | mm              | 151          |
| Measurement H   | mm              | 221          |
| Measurement L   | mm              | 248          |
| Measurement M   | mm              | 197          |
| Measurement N   | mm              | 73           |
| Measurement O   | mm              | 241          |
| Measurement P   | mm              | 241          |
| Measurement Q   | mm              | 43           |
| Measurement R   | mm              | 108          |
| Capacità max    | I               | 5            |