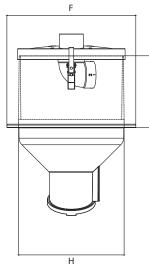

G

| DISPENSER       |                 |              |
|-----------------|-----------------|--------------|
| Model Dispenser | Unit of measure | AP3400.10.01 |
| Weight          | kg              | 1,650        |
| Measurement A   | mm              | 381          |
| Measurement B   | mm              | 184          |
| Measurement C   | mm              | 281          |
| Measurement D   | mm              | 50           |
| Measurement E   | mm              | 50           |
| Measurement F   | mm              | 270          |
| Measurement G   | mm              | 151          |
| Measurement H   | mm              | 221          |
| Measurement L   | mm              | 248          |
| Measurement M   | mm              | 197          |
| Measurement N   | mm              | 73           |
| Measurement O   | mm              | 241          |
| Measurement P   | mm              | 241          |
| Measurement Q   | mm              | 43           |
| Measurement R   | mm              | 108          |
| Capacità max    | I               | 5            |