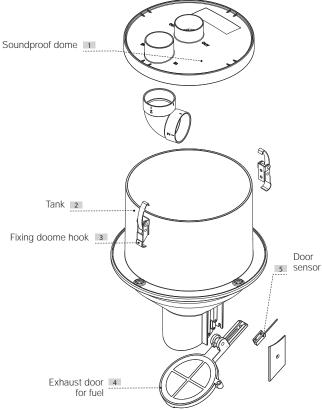

## **Product description**

Dispenser is very easy to install and it can be used with all tanks that come with the pellet boilers.

It is made of fire retardant plastic, therefore it is absolutely safe.

The installer and the user can check its efficiency constantly, thanks to its transparent container.

It guarantees thousands of working cycles, and it is extremely reliable.

It is supplied with a template for piercing and assembly and a connection cable for Control Panel.

The door sensor, connected to Control Panel DRIVE, guarantee maximum safety in case of malfunctioning.