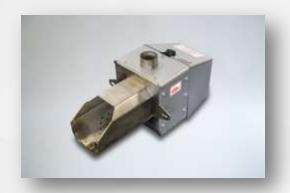

Pellet burners are installed in furnace chamber of a bakery oven - located in lower part of the oven. Ashes, formed as a result of burning, cumulate in ashpan and do not get shelves with baking dirty.

The heat from burning flame goes upwards and warms up shelves of the oven.

The controller of burner is compatible with automatics of bakery oven. It is connected to the same electricity socket as oil burners. The consumption of electricity is **less than 120 Watt per hour.** 