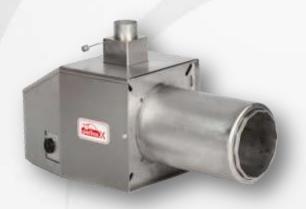

**Pellas®X Burners** are characterised with stepless regulation of settings allowing for usage in every type of oven or heating boiler. Firing-up, sustaining fire after reaching preset temperature and feeding of fuel takes place automatically.