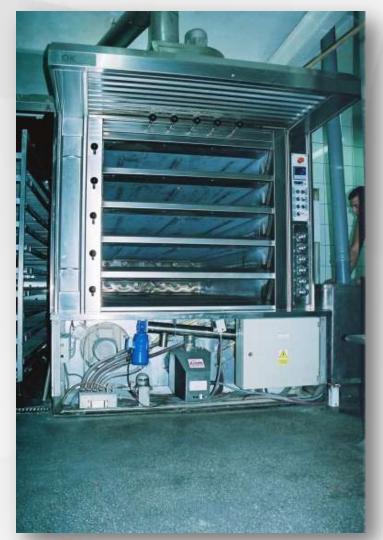

Pellet burners are installed in furnace chamber of a bakery oven - located in lower part of the oven. Ashes, formed as a result of burning, cumulate in ashpan and do not get shelves with baking dirty.

The heat from burning flame goes upwards and warms up shelves of the oven.

The controller of burner is compatible with automatics of bakery oven. It is connected to the same electricity socket as oil burners. The consumption of electricity is **less than 120 Watt per hour.** 