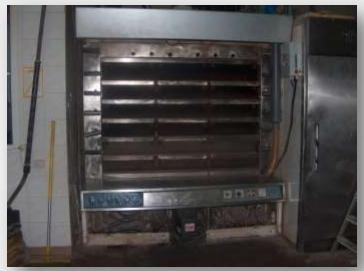

Pellet burners are installed in furnace chamber of a bakery oven - located in lower part of the oven. Ashes, formed as a result of burning, cumulate in ashpan and do not get shelves with baking dirty.

The heat from burning flame goes upwards and warms up shelves of the oven.

The controller of burner is compatible with automatics of bakery oven. It is connected to the same electricity socket as oil burners. The consumption of electricity is **less than 120 Watt per hour.** 