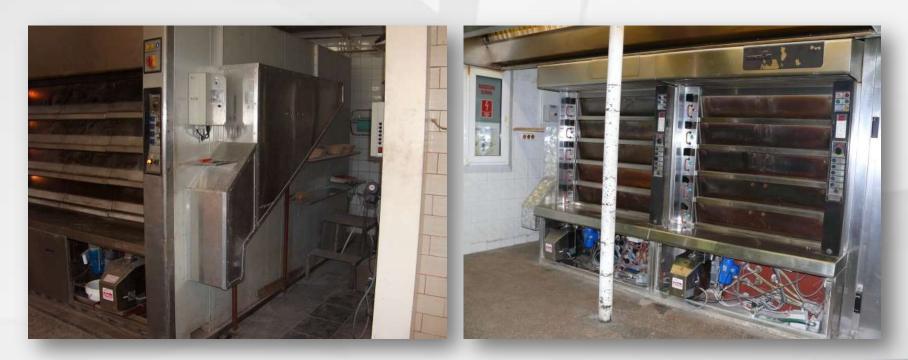

Our burner was first installed in a bakery oven in **2005** year. Immediately, owners of bakeries noticed significant decrease in costs related to burning in furnaces. Our burners has been installed in bakery ovens made by companies: Complex, Ibis, Matador, Mondial, Forni, Mroczkowski, Okmet, Rempiek, RRK, Winkler and others.

Pellet burners are installed in furnace chamber of a bakery oven - located in lower part of the oven. Ashes, formed as a result of burning, cumulate in ashpan and do not get shelves with baking dirty.