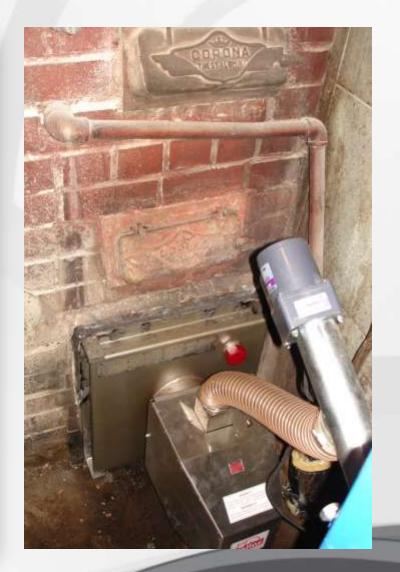

Pellet burners are installed in furnace chamber of a bakery oven - located in lower part of the oven. Ashes, formed as a result of burning, cumulate in ashpan and do not get shelves with baking dirty.

The heat from burning flame goes upwards and warms up shelves of the oven.

The controller of burner is compatible with automatics of bakery oven. It is connected to the same electricity socket as oil burners. The consumption of electricity is **less than 120 Watt per hour.** 