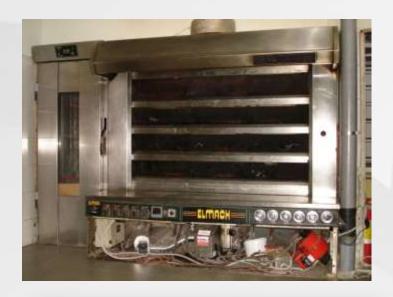

Our burner was first installed in a bakery oven in **2005** year. Immediately, owners of bakeries noticed significant decrease in costs related to burning in furnaces. Our burners has been installed in bakery ovens made by companies: Complex, Ibis, Matador, Mondial, Forni, Mroczkowski, Okmet, Rempiek, RRK, Winkler and others.

Pellet burners are installed in furnace chamber of a bakery oven - located in lower part of the oven. Ashes, formed as a result of burning, cumulate in ashpan and do not get shelves with baking dirty.