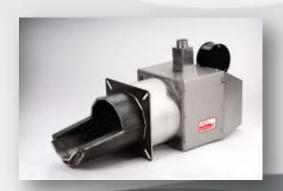

Pellet burners are installed in furnace chamber of a bakery oven - located in lower part of the oven. Ashes, formed as a result of burning, cumulate in ashpan and do not get shelves with baking dirty.

The heat from burning flame goes upwards and warms up shelves of the oven.

The controller of burner is compatible with automatics of bakery oven. It is connected to the same electricity socket as oil burners. The consumption of electricity is **less than 120 Watt per hour.** 