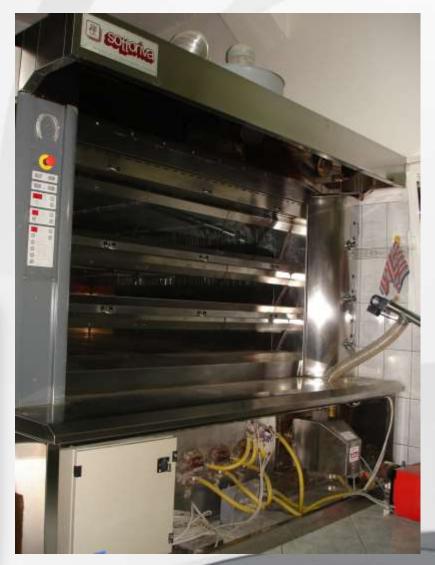

Pellet burners are installed in furnace chamber of a bakery oven - located in lower part of the oven. Ashes, formed as a result of burning, cumulate in ashpan and do not get shelves with baking dirty.

The heat from burning flame goes upwards and warms up shelves of the oven.

The controller of burner is compatible with automatics of bakery oven. It is connected to the same electricity socket as oil burners. The consumption of electricity is **less than 120 Watt per hour.** 