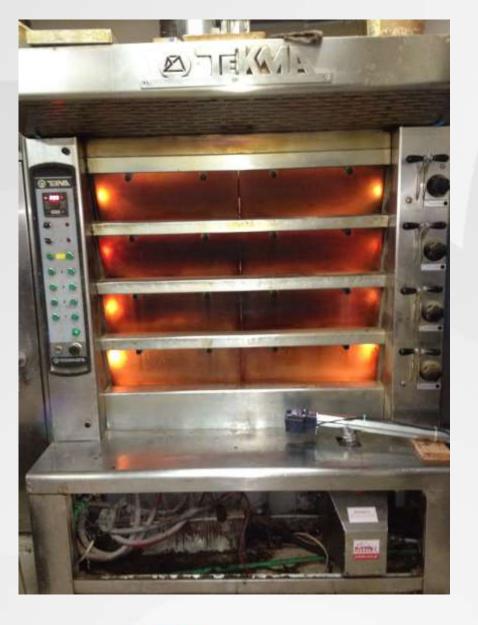

Pellet burners are installed in furnace chamber of a bakery oven - located in lower part of the oven. Ashes, formed as a result of burning, cumulate in ashpan and do not get shelves with baking dirty.

The heat from burning flame goes upwards and warms up shelves of the oven.

The controller of burner is compatible with automatics of bakery oven. It is connected to the same electricity socket as oil burners. The consumption of electricity is **less than 120 Watt per hour.** 