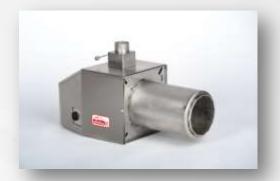

**Pellas®X Burners** are characterised with stepless regulation of settings allowing for usage in every type of oven or heating boiler. Firing-up, sustaining fire after reaching preset temperature and feeding of fuel takes place automatically.

Pellet burners are installed in furnace chamber of a bakery oven - located in lower part of the oven. Ashes, formed as a result of burning, cumulate in ashpan and do not get shelves with baking dirty.